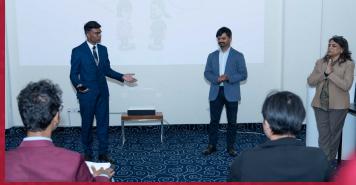

### Mastering Magnetic Connections' Session by Ms Jaya Srivastava

A truly inspiring session on 'Mastering Magnetic Connections' was delivered by Ms. Jaya Srivastava, a leading expert in the field and the General Manager of Training at MettaSkills. Through this workshop, our students explored the art of building strong, lasting relationships through enhanced self-awareness and the transformative power of daily self-reflection.