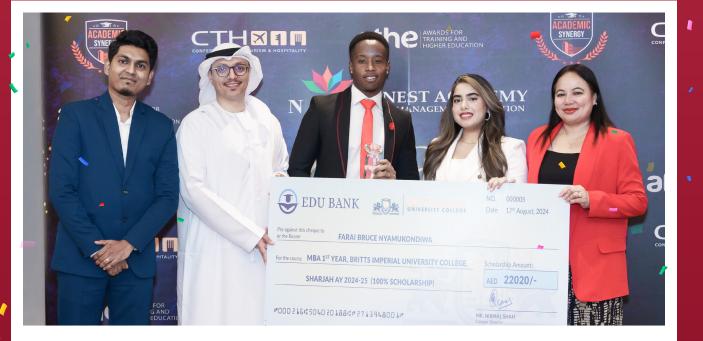

### Students Excellence Awards 2024

Don't miss this inspiring event where our students receive the Student Excellence Awards, with our faculty and staff proudly cheering them on. From the Student of the Year to the Perseverance Award, these students have shown remarkable dedication and commitment. Take a look to celebrate with us as we honour their incredible achievements!

### Farai Bruce Nyamukondiwa

## STUDENT OF THE YEAR - 2024

Welcome to Students' Excellence Awards 2024

16514

09 | NEST ACADEMY OF MANAGEMENT EDUCATION, DUBAI