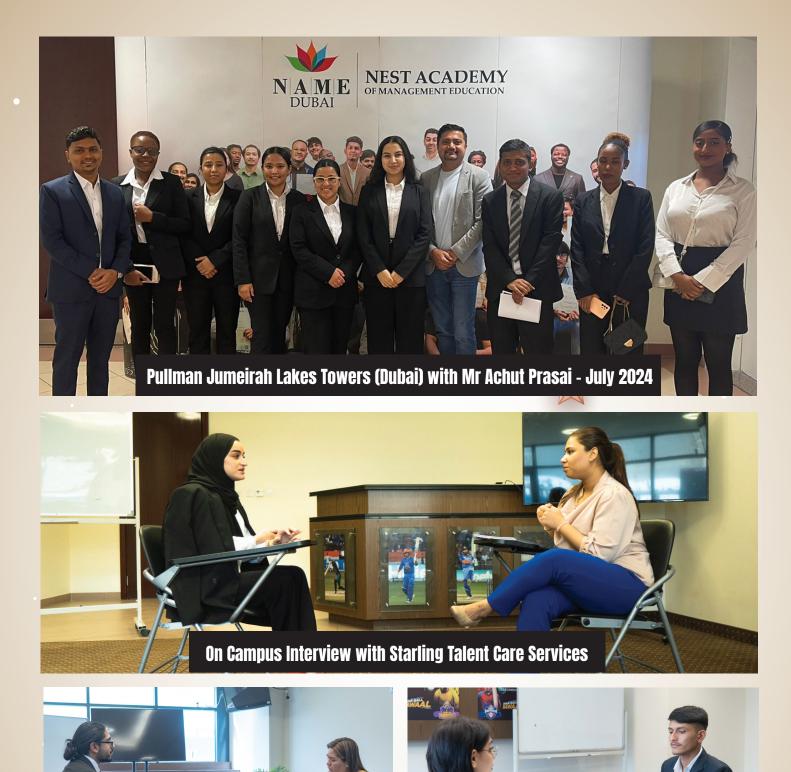

### **On campus Interviews - Wayback Burgers**

Grateful for the amazing opportunity! Our student had a rigorous interview with Mr. Siddhartth Chakraborty, Manager of Operations at Wayback Burgers International. Thank you for inspiring and empowering our future leaders!