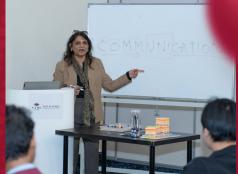

### Mastering Magnetic Connections' Session by Ms Jaya Srivastava

A truly inspiring session on 'Mastering Magnetic Connections' was delivered by Ms. Jaya Srivastava, a leading expert in the field and the General Manager of Training at MettaSkills. Through this workshop, our students explored the art of building strong, lasting relationships through enhanced self-awareness and the transformative power of daily self-reflection.