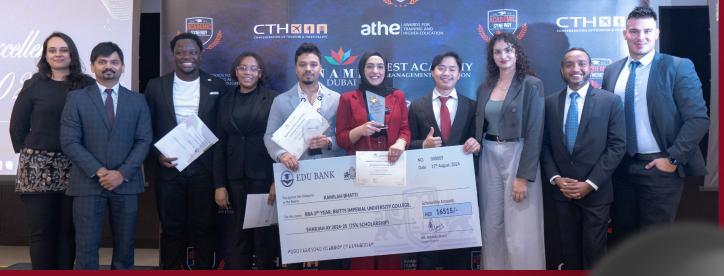

### Students Excellence Awards 2024

Don't miss this inspiring event where our students receive the Student Excellence Awards, with our faculty and staff proudly cheering them on. From the Student of the Year to the Perseverance Award, these students have shown remarkable dedication and commitment. Take a look to celebrate with us as we honour their incredible achievements!